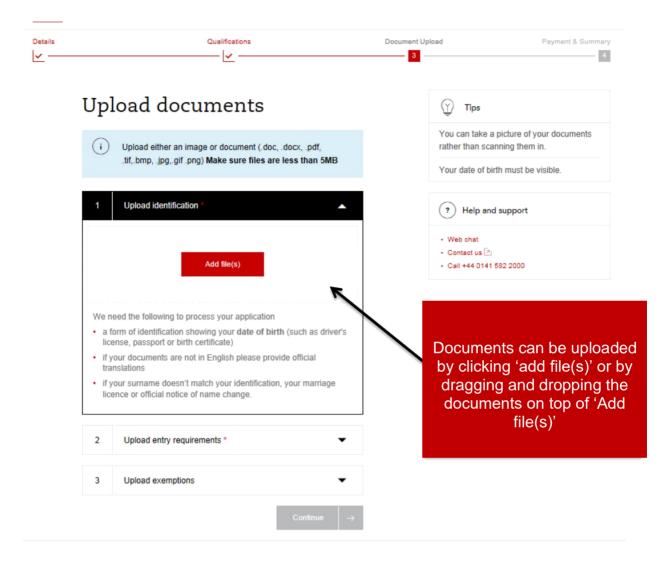

# Go to www.accaglobal.com and click apply now

Click 'apply now'

ACCA Think Ahead

The global body for professional accountants

| CCA Think Ahead                                                                                                                                                                                                                                                                                                                                                                                                                                                                                                                                                                                                                                                                                                                                                                                                                                                                                                                                                                                                                                                                                                                                                                                                                                                                                                                                                                                                                                                                                                                                                                                                                                                                                                                                                                                                                                                                                                                                                                                                                                                                                                                    | ACCA application                                                                                                                                                                                                                   |
|------------------------------------------------------------------------------------------------------------------------------------------------------------------------------------------------------------------------------------------------------------------------------------------------------------------------------------------------------------------------------------------------------------------------------------------------------------------------------------------------------------------------------------------------------------------------------------------------------------------------------------------------------------------------------------------------------------------------------------------------------------------------------------------------------------------------------------------------------------------------------------------------------------------------------------------------------------------------------------------------------------------------------------------------------------------------------------------------------------------------------------------------------------------------------------------------------------------------------------------------------------------------------------------------------------------------------------------------------------------------------------------------------------------------------------------------------------------------------------------------------------------------------------------------------------------------------------------------------------------------------------------------------------------------------------------------------------------------------------------------------------------------------------------------------------------------------------------------------------------------------------------------------------------------------------------------------------------------------------------------------------------------------------------------------------------------------------------------------------------------------------|------------------------------------------------------------------------------------------------------------------------------------------------------------------------------------------------------------------------------------|
| etails Qualifications                                                                                                                                                                                                                                                                                                                                                                                                                                                                                                                                                                                                                                                                                                                                                                                                                                                                                                                                                                                                                                                                                                                                                                                                                                                                                                                                                                                                                                                                                                                                                                                                                                                                                                                                                                                                                                                                                                                                                                                                                                                                                                              | Document Upload Payment & Summar                                                                                                                                                                                                   |
| Before you get started                                                                                                                                                                                                                                                                                                                                                                                                                                                                                                                                                                                                                                                                                                                                                                                                                                                                                                                                                                                                                                                                                                                                                                                                                                                                                                                                                                                                                                                                                                                                                                                                                                                                                                                                                                                                                                                                                                                                                                                                                                                                                                             | Why choose ACCA?                                                                                                                                                                                                                   |
| <ul> <li>You'll need the following to complete your application:</li> <li>Proof of identification such as driver's license, passport or birth certifica</li> <li>Official translations of any documents not in English</li> <li>If applying to study our ACCA qualification you will need to upload evidence of your entry requirements</li> <li>One of the following payment methods:</li> <li>IMMA</li> <li>Imma</li></ul> | ACCA is the global body for professional<br>accountants with over 188,000 members<br>and 480,000 students in 181 countries.<br>Quality assured qualifications mean<br>employers can be confident of your ability<br>and knowledge. |
| <ul> <li>What you need to know:</li> <li>The application process will take around 10 minutes to complete</li> <li>You will have the opportunity to apply for exemptions during the process</li> <li>We work in partnership with national accountancy bodies in certain countries, so you may also need to register with another local organisation and pay additional charges. Check the list of Joint Examination Schemes to see if this applies to you</li> </ul>                                                                                                                                                                                                                                                                                                                                                                                                                                                                                                                                                                                                                                                                                                                                                                                                                                                                                                                                                                                                                                                                                                                                                                                                                                                                                                                                                                                                                                                                                                                                                                                                                                                                | Web chat     Contact us form ⊡     Call +44 (0)141 582 2000                                                                                                                                                                        |
| (i) Please note that for students and members based outside of the UK and EU, your information will be transferred and held outside of the region of your residence and may be accessed by our local office in your country of residence.<br>Read more                                                                                                                                                                                                                                                                                                                                                                                                                                                                                                                                                                                                                                                                                                                                                                                                                                                                                                                                                                                                                                                                                                                                                                                                                                                                                                                                                                                                                                                                                                                                                                                                                                                                                                                                                                                                                                                                             |                                                                                                                                                                                                                                    |
| Get started<br>Click here to beg<br>the application<br>process                                                                                                                                                                                                                                                                                                                                                                                                                                                                                                                                                                                                                                                                                                                                                                                                                                                                                                                                                                                                                                                                                                                                                                                                                                                                                                                                                                                                                                                                                                                                                                                                                                                                                                                                                                                                                                                                                                                                                                                                                                                                     | in                                                                                                                                                                                                                                 |